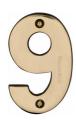

## C1566

C1566 9-PB

Heritage Brass Numeral 9 Face Fix 76mm (3") Polished Brass finish

Material:Finish:Solid BrassPolished Brass