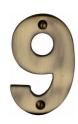

## C1566

C1566 9-AT

Heritage Brass Numeral 9 Face Fix 76mm (3") Antique finish

Material: Finish:
Solid Brass Antique Brass

#### **Antique Brass**

With russet hues and a brass undertone, this variation on brass retains a warm and mellow character but adds age and maturity by highlighting the variance of shades making each piece both alluring and unique.