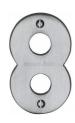

# C1566

C1566 8-SC

Heritage Brass Numeral 8 Face Fix 76mm (3") Satin Chrome finish

Material:Finish:Solid BrassSatin Chrome