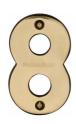

# C1566

C1566 8-PB

Heritage Brass Numeral 8 Face Fix 76mm (3") Polished Brass finish

Material:Finish:Solid BrassPolished Brass

### **Available Finishes**

Polished Brass

Polished Chrome

ss Satin Chrome

**Product Dimensions** (All dimensions are in millimeters unless otherwise indicated)

Length 76