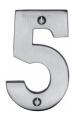

## C1566

C1566 5-SC

Heritage Brass Numeral 5 Face Fix 76mm (3") Satin Chrome finish

Material:Finish:Solid BrassSatin Chrome

#### **Available Finishes**

**Product Dimensions** (All dimensions are in millimeters unless otherwise indicated)

Length 76