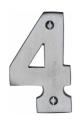

# C1566

C1566 4-SC

Heritage Brass Numeral 4 Face Fix 76mm (3") Satin Chrome finish

Material:Finish:Solid BrassSatin Chrome

#### Satin Chrome

The brush marks of satin chrome will appeal to those who favour an industrial yet contemporary chrome finish. Satin Chrome Finish is also less prone to finger marks than polished chrome.