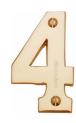

# C1566

C1566 4-PB

Heritage Brass Numeral 4 Face Fix 76mm (3") Polished Brass finish

Material:Finish:Solid BrassPolished Brass