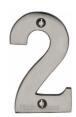

## C1566

C1566 2-SN

Heritage Brass Numeral 2 Face Fix 76mm (3") Satin Nickel finish

Material: Finish: Solid Brass Satin Nickel