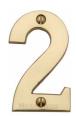

# C1566

C1566 2-PB

Heritage Brass Numeral 2 Face Fix 76mm (3") Polished Brass finish

Material:

Solid Brass Polished Brass