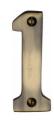

# C1566

C1566 1-AT

Heritage Brass Numeral 1 Face Fix 76mm (3") Antique finish

Material: Finish:
Solid Brass Antique Brass

#### **Antique Brass**

With russet hues and a brass undertone, this variation on brass retains a warm and mellow character but adds age and maturity by highlighting the variance of shades making each piece both alluring and unique.