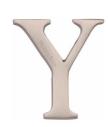

## C1565

C1565 2 Y-SN

Heritage Brass Alphabet Y Rear Fix 51mm (2") Satin Nickel finish

Material:Finish:Solid BrassSatin Nickel