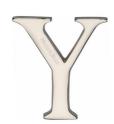

## C1565

C1565 2 Y-PNF

Heritage Brass Alphabet Y Pin Fix 51mm (2") Polished Nickel Finish

Material: Finish:

Solid Brass Polished Nickel Finish