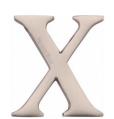

## C1565

C1565 2 X-SN

Heritage Brass Alphabet X Rear Fix 51mm (2") Satin Nickel finish

Material:Finish:Solid BrassSatin Nickel