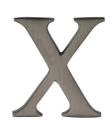

# C1565

C1565 2 X-MB

Heritage Brass Alphabet X Pin Fix 51mm (2") Matt Bronze Finish

Material:Finish:Solid BrassMatt Bronze