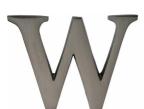

## C1565

C1565 2 W-MB

Heritage Brass Alphabet W Pin Fix 51mm (2") Matt Bronze Finish

Material:

Finish:

Solid Brass Matt Bronze