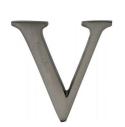

## C1565

C1565 2 V-MB

Heritage Brass Alphabet V Pin Fix 51mm (2") Matt Bronze Finish

Material:Finish:Solid BrassMatt Bronze