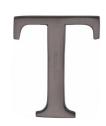

# C1565

C1565 2 T-MB

Heritage Brass Alphabet T Pin Fix 51mm (2") Matt Bronze Finish

Material: Solid Brass Finish:

Matt Bronze

#### **Matt Bronze**

An aged finish on brass creating a vintage appearance, yet one that also looks outstanding in contemporary schemes. Over a period of time the bronze colour will lighten along any edges and surfaces that are frequently touched and create a naturally aged appearance highlighting frequently touched areas and exposing the brass below.