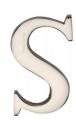

## C1565

C1565 2 S-PNF

Heritage Brass Alphabet S Pin Fix 51mm (2") Polished Nickel Finish

Material: Finish:

Solid Brass Polished Nickel Finish