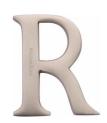

## C1565

C1565 2 R-SN

Heritage Brass Alphabet R Rear Fix 51mm (2") Satin Nickel finish

Material:Finish:Solid BrassSatin Nickel