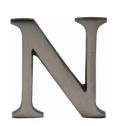

## C1565

C1565 2 N-MB

Heritage Brass Alphabet N Pin Fix 51mm (2") Matt Bronze Finish

Material:Finish:Solid BrassMatt Bronze

### **Matt Bronze**

An aged finish on brass creating a vintage appearance, yet one that also looks outstanding in contemporary schemes. Over a period of time the bronze colour will lighten along any edges and surfaces that are frequently touched and create a naturally aged appearance highlighting frequently touched areas and exposing the brass below.