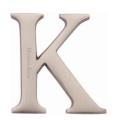

## C1565

C1565 2 K-SN

Heritage Brass Alphabet K Rear Fix 51mm (2") Satin Nickel finish

Material:Finish:Solid BrassSatin Nickel