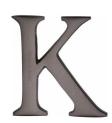

## C1565

C1565 2 K-MB

Heritage Brass Alphabet K Pin Fix 51mm (2") Matt Bronze Finish

Material:Finish:Solid BrassMatt Bronze