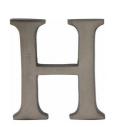

## C1565

C1565 2 H-MB

Heritage Brass Alphabet H Pin Fix 51mm (2") Matt Bronze Finish

Material: Solid Brass Finish:

Matt Bronze