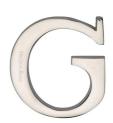

## C1565

C1565 2 G-PNF

Heritage Brass Alphabet G Pin Fix 51mm (2") Polished Nickel Finish

Finish:

Material:

Solid Brass Polished Nickel Finish