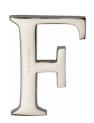

## C1565

C1565 2 F-PNF

Heritage Brass Alphabet F Pin Fix 51mm (2") Polished Nickel Finish

Material: Finish:

Solid Brass Polished Nickel Finish