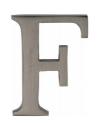

# C1565

C1565 2 F-MB

Heritage Brass Alphabet F Pin Fix 51mm (2") Matt Bronze Finish

Material:Finish:Solid BrassMatt Bronze