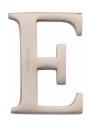

## C1565

C1565 2 E-SN

Heritage Brass Alphabet E Rear Fix 51mm (2") Satin Nickel finish

Material:Finish:Solid BrassSatin Nickel