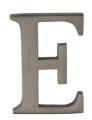

# C1565

C1565 2 E-MB

Heritage Brass Alphabet E Pin Fix 51mm (2") Matt Bronze Finish

Material:

Solid Brass Matt Bronze