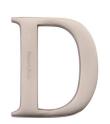

## C1565

C1565 2 D-SN

Heritage Brass Alphabet D Rear Fix 51mm (2") Satin Nickel finish

Material:Finish:Solid BrassSatin Nickel