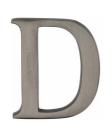

## C1565

C1565 2 D-MB

Heritage Brass Alphabet D Pin Fix 51mm (2") Matt Bronze Finish

Material:Finish:Solid BrassMatt Bronze