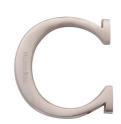

## C1565

C1565 2 C-SN

Heritage Brass Alphabet C Rear Fix 51mm (2") Satin Nickel finish

Material: Solid Brass Finish:

Satin Nickel