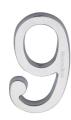

## C1564

C1564 9-SC

Heritage Brass Numeral 9 Concealed Fix 76mm (3") Satin Chrome finish

Material:Finish:Solid BrassSatin Chrome