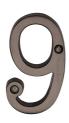

## C1560

C1560 9-MB

Heritage Brass Numeral 9 Face Fix 76mm (3") Matt Bronze finish

Material:Finish:Solid BrassMatt Bronze

#### **Matt Bronze**

An aged finish on brass creating a vintage appearance, yet one that also looks outstanding in contemporary schemes. Over a period of time the bronze colour will lighten along any edges and surfaces that are frequently touched and create a naturally aged appearance highlighting frequently touched areas and exposing the brass below.