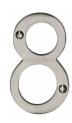

## C1560

C1560 8-SN

Heritage Brass Numeral 8 Face Fix 76mm (3") Satin Nickel finish

Material:Finish:Solid BrassSatin Nickel