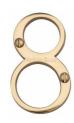

## C1560

C1560 8-PB

Heritage Brass Numeral 8 Face Fix 76mm (3") Polished Brass finish

Material:Finish:Solid BrassPolished Brass