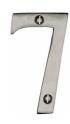

# C1560

C1560 7-SN

Heritage Brass Numeral 7 Face Fix 76mm (3") Satin Nickel finish

Material:Finish:Solid BrassSatin Nickel