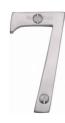

# C1560

C1560 7-SC

Heritage Brass Numeral 7 Face Fix 76mm (3") Satin Chrome finish

Material:Finish:Solid BrassSatin Chrome