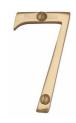

## C1560

C1560 7-PB

Heritage Brass Numeral 7 Face Fix 76mm (3") Polished Brass finish

Material:Finish:Solid BrassPolished Brass

#### **Available Finishes**

Polished Nickel Finish

**Product Dimensions** (All dimensions are in millimeters unless otherwise indicated)

Length 76