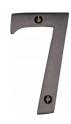

## C1560

C1560 7-MB

Heritage Brass Numeral 7 Face Fix 76mm (3") Matt Bronze finish

Material:Finish:Solid BrassMatt Bronze