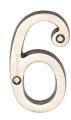

## C1560

C1560 6-SN

Heritage Brass Numeral 6 Face Fix 76mm (3") Satin Nickel finish

Material:Finish:Solid BrassSatin Nickel