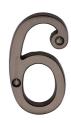

# C1560

C1560 6-MB

Heritage Brass Numeral 6 Face Fix 76mm (3") Matt Bronze finish

Material:Finish:Solid BrassMatt Bronze

#### **Matt Bronze**

An aged finish on brass creating a vintage appearance, yet one that also looks outstanding in contemporary schemes. Over a period of time the bronze colour will lighten along any edges and surfaces that are frequently touched and create a naturally aged appearance highlighting frequently touched areas and exposing the brass below.