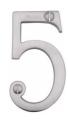

## C1560

C1560 5-SC

Heritage Brass Numeral 5 Face Fix 76mm (3") Satin Chrome finish

Material:Finish:Solid BrassSatin Chrome