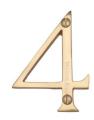

## C1560

C1560 4-PB

Heritage Brass Numeral 4 Face Fix 76mm (3") Polished Brass finish

Material:Finish:Solid BrassPolished Brass

### **Box Contains**

- 1 x Numeral
- All fixing screws and fasteners

+44 (0)1384 247805 www.doorhardware.co.uk info@doorhardware.co.uk

Property of M Marcus Ltd. ©