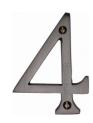

## C1560

C1560 4-MB

Heritage Brass Numeral 4 Face Fix 76mm (3") Matt Bronze finish

Material:Finish:Solid BrassMatt Bronze