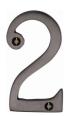

# C1560

C1560 2-MB

Heritage Brass Numeral 2 Face Fix 76mm (3") Matt Bronze finish

Material:Finish:Solid BrassMatt Bronze

#### **Matt Bronze**

An aged finish on brass creating a vintage appearance, yet one that also looks outstanding in contemporary schemes. Over a period of time the bronze colour will lighten along any edges and surfaces that are frequently touched and create a naturally aged appearance highlighting frequently touched areas and exposing the brass below.