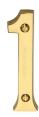

# C1560

C1560 1-PB

Heritage Brass Numeral 1 Face Fix 76mm (3") Polished Brass finish

Material:Finish:Solid BrassPolished Brass