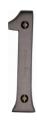

# C1560

C1560 1-MB

Heritage Brass Numeral 1 Face Fix 76mm (3") Matt Bronze finish

Material:Finish:Solid BrassMatt Bronze

#### **Matt Bronze**

An aged finish on brass creating a vintage appearance, yet one that also looks outstanding in contemporary schemes. Over a period of time the bronze colour will lighten along any edges and surfaces that are frequently touched and create a naturally aged appearance highlighting frequently touched areas and exposing the brass below.