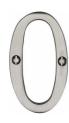

## C1560

C1560 0-SN

Heritage Brass Numeral O Face Fix 76mm (3") Satin Nickel finish

Material:Finish:Solid BrassSatin Nickel