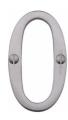

## C1560

C1560 0-SC

Heritage Brass Numeral O Face Fix 76mm (3") Satin Chrome finish

Material:Finish:Solid BrassSatin Chrome