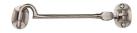

# **Cabin Hook**

C1530 6-SN

Heritage Brass Cabin Hook 6" Satin Nickel finish

Material:Finish:Solid BrassSatin Nickel

## **Available Sizes**

**F** 

**1** 

102 mm

152 mm

# **Product Dimensions** (All dimensions are in millimeters unless otherwise indicated)

Length

152